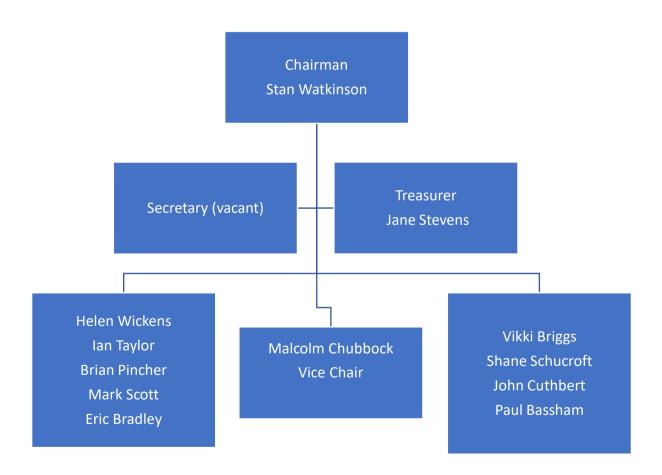

I welcome those that have come forward and joined the committee this year. I appreciate your willingness to assist and for taking things on with enthusiasm.

It is always difficult to get people involved so willing volunteers are always welcome. I would encourage those that have joined NARPO in the last few years to think about assisting. We would welcome ideas for events, gatherings, anything that would get us together socially. It is always at times of sorrow we come together so would be good to see more of you at happy events, ones that you want us to organise.

Stan Watkinson Norfolk Narpo Chairman News

#### Social Events

We held 8 social events throughout the year, all organized by members of the committee. A Broads Trip and Hog Roast lunch was organized by the Chairman, Stan Watkinson. The 100 places on this trip were shared with Suffolk. Our secretary, Helen Wickens, organized 2 broads trips on smaller boats with a picnic lunch. These trips were greatly subsidized by the branch, they catered for the less able. There was a Walking Treasure Hunt around the city in June and this was organized by the Treasurer, with lunch following the event. There were prizes for the winning couple and small prizes for the couple who came last.

Once again 4 Christmas lunches were held, these were in Norwich, King's Lynn, Great Yarmouth and Dereham, again all arranged by Committee members; Brian Pincher, Stan Watkinson, Mark Scott and Ian Taylor. All the social events were subsidized by £10 per member and partner. In total the income for the 8 social events amounted to £5,325.80 (this included Suffolk's 50% of the Broads Trip) and the costs for the events was £8,601.54. Therefore, the net cost to the branch was £3,275.74.