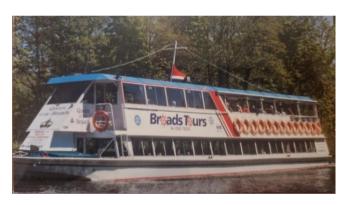

# Broads' river cruise - Sunday 11th August 2024

By popular demand we shall again be having our private charter on board the 'Queen of the Broads' double decker boat, for a 4 hour cruise of The Norfolk Broads.

Sunday 11th August 2024 (11am to 3pm).

If numbers are low from Norfolk NARPO members, we will offer out to both

Norfolk Police Sports & Social club members & Suffolk NARPO Members.

Cawdrons Butchers will provide the Hog Roast and agreed a vegetarian option which will be Cranberry, Brie and Mushroom Puff Pastry Wellington, you can then help yourselves to a roll. Vegetarian meals must be ordered at the time of booking as there will be the exact number brought on the day. The cost will remain at £12.50 per head per member and guest;