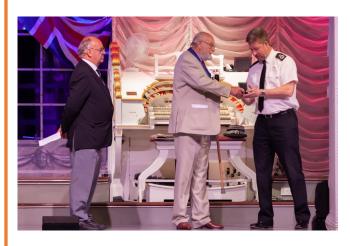

The Norfolk president Mr Albert Herrington thanked everyone for supporting the event before inviting the Chief Constable Mr Simon Bailey to present, on behalf of the Norfolk Branch, the current Norfolk Branch Chairman, Mr Stan Watkinson, with his Life Membership pin and framed certificate, in recognition of his work on behalf of NARPO. The Branch President then presented the Chief Constable with a commemorative coin specially commissioned to mark the centenary.