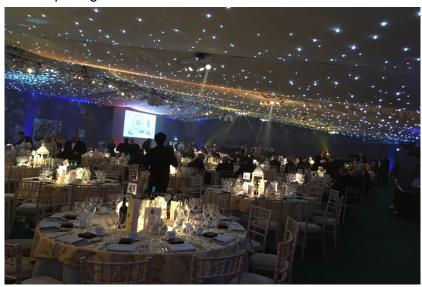

## NARPO CENTENARY EVENT—TOWER OF LONDON

On Thursday 13th June 2019, I was one of four of our Committee Members who attended the NARPO Centenary Banquet held at the Tower of London to celebrate NARPO's 100 year anniversary. The event was honoured by the attendance of HRH The Princess Royal, who is the Patron of our Centenary Year. Over 500 guests from branches across the country attended the event, which was held in a special built marquee erected in the moat of the Tower.

Guests started to arrive at 6.30pm for the drinks reception, where there were Tower of London Beefeaters in full regalia at the entrance for guests to take the opportunity to talk to and have photographs taken. This was a nice touch, and much appreciated. The drinks reception gave guests the chance to meet up with old friends and acquaintances. The reception room quickly filled up and people soon spilled out into the Banqueting Hall.

THE BANQUETING HALL

The tables were set out for twelve guests, the Norfolk contingent were joined by members from the Kent Branch. This gave the chance to make new friends and compare notes on how our respective Branches were run.

After we were all gathered at our tables the Toastmaster, Mr David Barnes called upon our President, Mr Brian Burdus to open proceedings. Brian kept his opening speech short and succinct, as is his usual approach. Grace was then said by the Chaplain to the Police Service, the Reverend David Wilbrahams. The four course meal was served in a very efficient way, and it was agreed by all on our table that the food was excellent. The meal was accompanied by a string Quartet who played a selection of music old and new. After the meal the first Toast was proposed by Mr David Barnes. The Royal Toast followed and was proposed by Mr Richard Critchley, Vice President of NARPO. After the Royal Toast Princess Anne gave a very informed and light-hearted speech, which was greatly appreciated by guests. The Princess spoke of the formation of NARPO and of it's history, and she finished her speech with an observation that having been surrounded by police offers for all of her life she now felt able to identify a "copper" at a hundred yards!