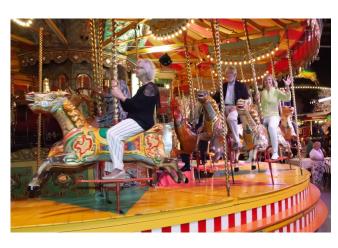

The fairground carousel was powered up and everyone could have a ride, taking them back to the old fair ground days of their youth, whilst a steam organ played.

At 1.30pm everyone took their seats in the theatre to be entertained by Comedian Paul Eastwood and the mighty Wurlitzer was played by Robert Wolfe.