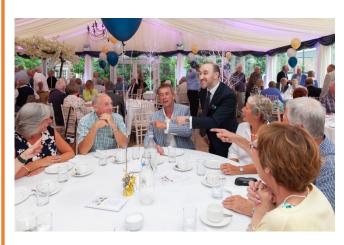

The Norfolk Branch Celebration of the centenary of NARPO came to fruition on Saturday 27<sup>th</sup> July 2019 at the Thursford Steam Museum. The Chief Constable was guest of honour together with the National President of NARPO, Mr Brian Burdus. It began with a drinks reception at 12.00 noon during which Ed Crafer a magical magician mingled with the 290 guests performing his brilliant magic.

We wanted to have a memorable event for the Norfolk membership to enjoy and based on comments on the day and all the messages, both the Chairman and I have received since, I think we can say the day will be remembered for some time to come.