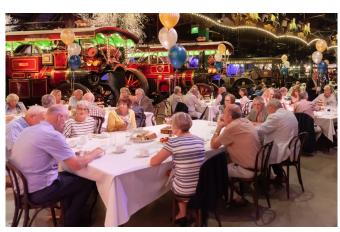

The Norfolk Branch Celebration of the centenary of NARPO came to fruition on Saturday 27<sup>th</sup> July 2019 at the Thursford Steam Museum. The Chief Constable was guest of honour together with the National President of NARPO, Mr Brian Burdus. It began with a drinks reception at 12.00 noon during which Ed Crafer a magical magician mingled with the 290 guests performing his brilliant magic.

The Force Historians created a superb display of photographs of yester-year which was appreciated by all. Lionel Hewitt brought three photographs depicting three generations of his family as serving officers 1900 – 1916, 1925 – 1958 and 1964 - 1993. What treasures.

The fairground carousel was powered up and everyone could have a ride, taking them back to the old fair ground days of their youth, whilst a steam organ played.

At 1.30pm everyone took their seats in the theatre to be entertained by Comedian Paul Eastwood and the mighty Wurlitzer was played by Robert Wolfe.