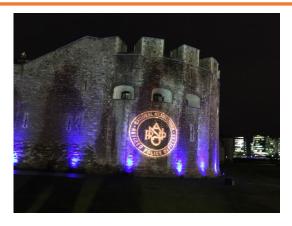

## NARPO CENTENARY EVENT—TOWER OF LONDON

On Thursday 13th June 2019, I was one of four of our Committee Members who attended the NARPO Centenary Banquet held at the Tower of London to celebrate NARPO's 100 year anniversary. The event was honoured by the attendance of HRH The Princess Royal, who is the Patron of our Centenary Year. Over 500 guests from branches across the country attended the event, which was held in a special built marquee erected in the moat of the Tower.