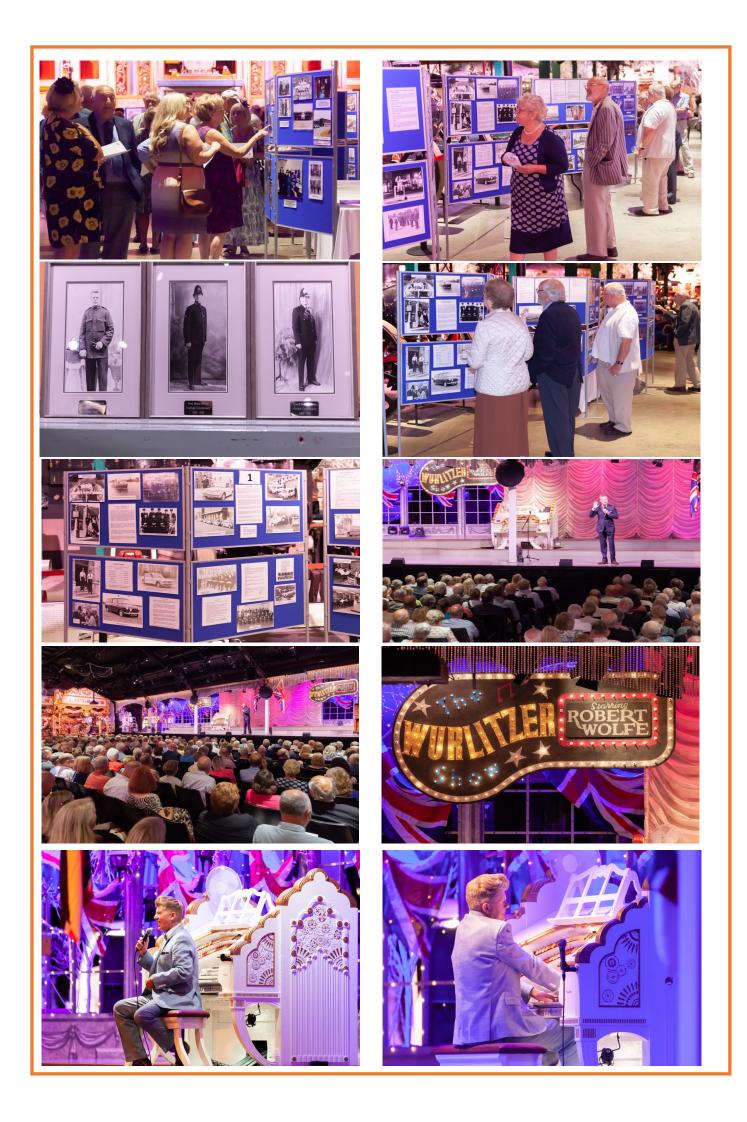

The Norfolk Branch Celebration of the centenary of NARPO came to fruition on Saturday 27<sup>th</sup> July 2019 at the Thursford Steam Museum. The Chief Constable was guest of honour together with the National President of NARPO, Mr Brian Burdus. It began with a drinks reception at 12.00 noon during which Ed Crafer a magical magician mingled with the 290 guests performing his brilliant magic.

The Force Historians created a superb display of photographs of yester-year which was appreciated by all. Lionel Hewitt brought three photographs depicting three generations of his family as serving officers 1900 – 1916, 1925 – 1958 and 1964 - 1993. What treasures.

The fairground carousel was powered up and everyone could have a ride, taking them back to the old fair ground days of their youth, whilst a steam organ played.

At 1.30pm everyone took their seats in the theatre to be entertained by Comedian Paul Eastwood and the mighty Wurlitzer was played by Robert Wolfe.

The Norfolk president Mr Albert Herrington thanked everyone for supporting the event before inviting the Chief Constable Mr Simon Bailey to present, on behalf of the Norfolk Branch, the current Norfolk Branch Chairman, Mr Stan Watkinson, with his Life Membership pin and framed certificate, in recognition of his work on behalf of NARPO. The Branch President then presented the Chief Constable with a commemorative coin specially commissioned to mark the centenary.