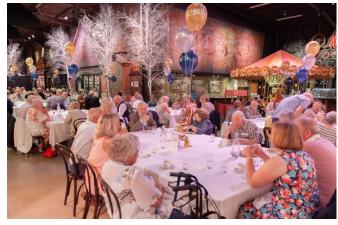

The Norfolk Branch Celebration of the centenary of NARPO came to fruition on Saturday 27<sup>th</sup> July 2019 at the Thursford Steam Museum. The Chief Constable was guest of honour together with the National President of NARPO, Mr Brian Burdus. It began with a drinks reception at 12.00 noon during which Ed Crafer a magical magician mingled with the 290 guests performing his brilliant magic.

The fairground carousel was powered up and everyone could have a ride, taking them back to the old fair ground days of their youth, whilst a steam organ played.

At 1.30pm everyone took their seats in the theatre to be entertained by Comedian Paul Eastwood and the mighty Wurlitzer was played by Robert Wolfe.

3.00pm was the time for afternoon tea to be served, and Pat Abendroth from 'Back to Your Place' caterers, produced a variety of sandwiches and sumptuous cakes and finally our celebration came to an end at 5.00pm.