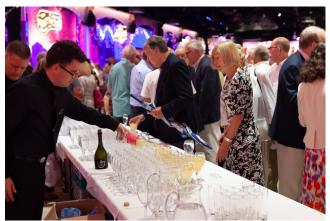

The Norfolk Branch Celebration of the centenary of NARPO came to fruition on Saturday 27<sup>th</sup> July 2019 at the Thursford Steam Museum. The Chief Constable was guest of honour together with the National President of NARPO, Mr Brian Burdus. It began with a drinks reception at 12.00 noon during which Ed Crafer a magical magician mingled with the 290 guests performing his brilliant magic.

Guests started to arrive at 6.30pm for the drinks reception, where there were Tower of London Beefeaters in full regalia at the entrance for guests to take the opportunity to talk to and have photographs taken. This was a nice touch, and much appreciated. The drinks reception gave guests the chance to meet up with old friends and acquaintances. The reception room quickly filled up and people soon spilled out into the Banqueting Hall.