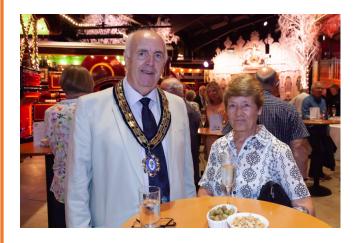

The Norfolk president Mr Albert Herrington thanked everyone for supporting the event before inviting the Chief Constable Mr Simon Bailey to present, on behalf of the Norfolk Branch, the current Norfolk Branch Chairman, Mr Stan Watkinson, with his Life Membership pin and framed certificate, in recognition of his work on behalf of NARPO. The Branch President then presented the Chief Constable with a commemorative coin specially commissioned to mark the centenary.