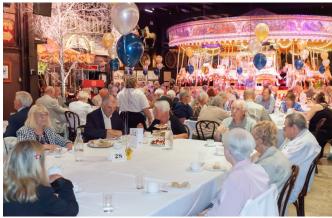

The Norfolk Branch Celebration of the centenary of NARPO came to fruition on Saturday 27<sup>th</sup> July 2019 at the Thursford Steam Museum. The Chief Constable was guest of honour together with the National President of NARPO, Mr Brian Burdus. It began with a drinks reception at 12.00 noon during which Ed Crafer a magical magician mingled with the 290 guests performing his brilliant magic.

The fairground carousel was powered up and everyone could have a ride, taking them back to the old fair ground days of their youth, whilst a steam organ played.

At 1.30pm everyone took their seats in the theatre to be entertained by Comedian Paul Eastwood and the mighty Wurlitzer was played by Robert Wolfe.

3.00pm was the time for afternoon tea to be served, and Pat Abendroth from 'Back to Your Place' caterers, produced a variety of sandwiches and sumptuous cakes and finally our celebration came to an end at 5.00pm.