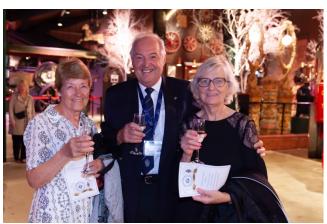

The Norfolk Branch Celebration of the centenary of NARPO came to fruition on Saturday 27<sup>th</sup> July 2019 at the Thursford Steam Museum. The Chief Constable was guest of honour together with the National President of NARPO, Mr Brian Burdus. It began with a drinks reception at 12.00 noon during which Ed Crafer a magical magician mingled with the 290 guests performing his brilliant magic.