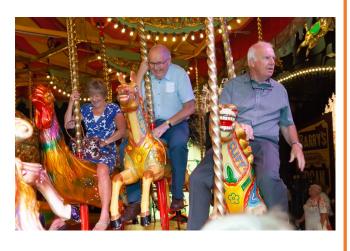

The fairground carousel was powered up and everyone could have a ride, taking them back to the old fair ground days of their youth, whilst a steam organ played.

At 1.30pm everyone took their seats in the theatre to be entertained by Comedian Paul Eastwood and the mighty Wurlitzer was played by Robert Wolfe.