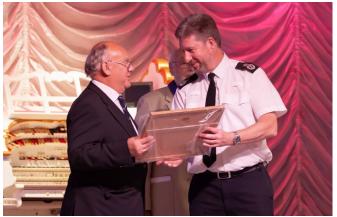

The Norfolk president Mr Albert Herrington thanked everyone for supporting the event before inviting the Chief Constable Mr Simon Bailey to present, on behalf of the Norfolk Branch, the current Norfolk Branch Chairman, Mr Stan Watkinson, with his Life Membership pin and framed certificate, in recognition of his work on behalf of NARPO. The Branch President then presented the Chief Constable with a commemorative coin specially commissioned to mark the centenary.